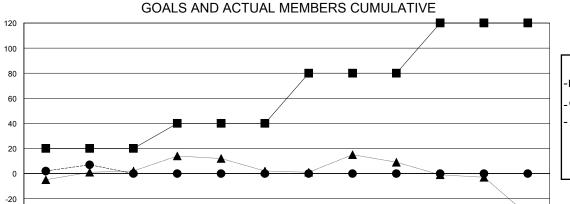

## District 4 C2

Results as of: 8/31/2024

| GMT: LOCATION CALIFORNIA |       |         |
|--------------------------|-------|---------|
|                          | Clube | Mambara |

|                       | Club          | s         |               |                       | Men                   | nbers                   |                                                    |
|-----------------------|---------------|-----------|---------------|-----------------------|-----------------------|-------------------------|----------------------------------------------------|
| RESULTS FOR 2024-2025 |               |           |               | RESULTS FOR 2024-2025 |                       |                         |                                                    |
| QUARTER               | NEW CLUB GOAL | NEW CLUBS | DROPPED CLUBS | QUARTER MEMB          | ER GROWTH NET<br>GOAL | MEMBER GROWTH<br>ACTUAL | DROPPED<br>MEMBERS ACTUAL<br>(including transfers) |
| JULY/AUG/SEPT         | 2             | 0         | 0             | JULY/AUG/SEPT         | 20                    | 48                      | 34                                                 |
| OCT/NOV/DEC           | 0             | 0         | 0             | OCT/NOV/DEC           | 20                    | 0                       | 0                                                  |
| JAN/FEB/MAR           | 1             | 0         | 0             | JAN/FEB/MAR           | 40                    | 0                       | 0                                                  |
| APR/MAY/JUNE          | 2             | 0         | 0             | APR/MAY/JUNE          | 40                    | 0                       | 0                                                  |