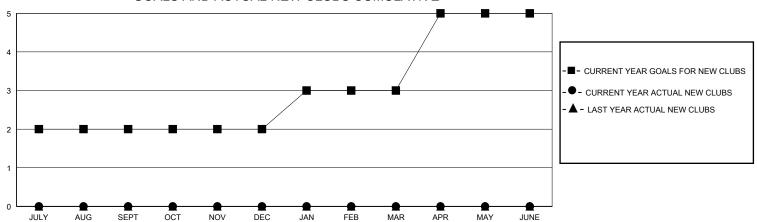

## District 4 C2

Results as of: 8/31/2024

| GMT: LOCATION CALIFORNIA |       |         |
|--------------------------|-------|---------|
|                          | Clube | Mambara |

|                       | Club          | s         |               |                       | Men                   | nbers                   |                                                    |
|-----------------------|---------------|-----------|---------------|-----------------------|-----------------------|-------------------------|----------------------------------------------------|
| RESULTS FOR 2024-2025 |               |           |               | RESULTS FOR 2024-2025 |                       |                         |                                                    |
| QUARTER               | NEW CLUB GOAL | NEW CLUBS | DROPPED CLUBS | QUARTER MEMB          | ER GROWTH NET<br>GOAL | MEMBER GROWTH<br>ACTUAL | DROPPED<br>MEMBERS ACTUAL<br>(including transfers) |
| JULY/AUG/SEPT         | 2             | 0         | 0             | JULY/AUG/SEPT         | 20                    | 48                      | 34                                                 |
| OCT/NOV/DEC           | 0             | 0         | 0             | OCT/NOV/DEC           | 20                    | 0                       | 0                                                  |
| JAN/FEB/MAR           | 1             | 0         | 0             | JAN/FEB/MAR           | 40                    | 0                       | 0                                                  |
| APR/MAY/JUNE          | 2             | 0         | 0             | APR/MAY/JUNE          | 40                    | 0                       | 0                                                  |